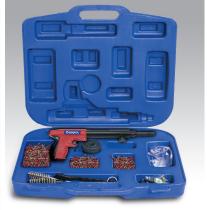

# ORDERING INFORMATION

| Catalog Number | Description                                                                                                                                                                                                                                   | Standard Box |
|----------------|-----------------------------------------------------------------------------------------------------------------------------------------------------------------------------------------------------------------------------------------------|--------------|
| 52006          | P2201 Tool (Deluxe Kit):  • Safety Glasses, Disposable Ear Plugs  • Allen Wrenches, Wire Brushes, Tool Lubricant  • Spall Guard  • Powder Actuated Starter Kit Includes:  50pcs-50012300 1/2" Knurled  50pcs-50022300 3/4"  30pcs-50101300 3" | 1            |
| 52007          | P2201 (Blister Pack)                                                                                                                                                                                                                          | 1            |
| 52522          | Piston for the P2201                                                                                                                                                                                                                          | 1            |
| 52510          | Nose Piece for the P2201                                                                                                                                                                                                                      | 1            |
| 52512          | Piston Reset Pin for the P2201                                                                                                                                                                                                                | 1            |